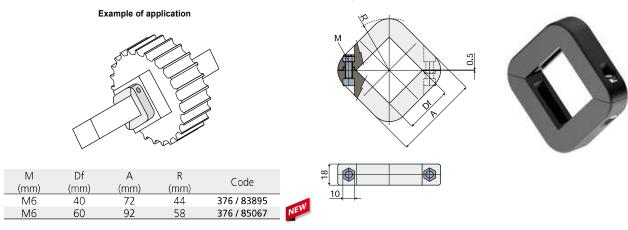

BOX QUANTITY: 96 pieces.

 $\bigcirc$ 

 $(\oplus$ 

ON REQUEST:

• Collars: With special bores, other colours.

• Box Quantity: According to your request.

(with square bore 40x40 mm - 60x60 mm) Part. **376** 

MATERIALS: Collars made out of reinforced polyamide black colour; self-locking nuts and screws made of stainless steel AISI 304. FEATURES: To be assembled on the shaft to obtain wheels axial blocking. BOX QUANTITY: 96 pieces.