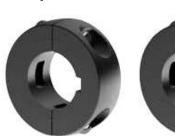

## Split shaft collars

Example of applications

Split shaft collars

With Keyway

Without Keyway

Idler wheels

| vvitit keyvvay |      |      |      |      |      |             |
|----------------|------|------|------|------|------|-------------|
| Df             | А    | S    | М    | В    | Т    | Code        |
| (mm)           | (mm) | (mm) | (mm) | (mm) | (mm) | Code        |
| 20             | 40   | 14   | M4   | 6    | 22,8 | 288 / 82555 |
| 25             | 50   | 14   | M5   | 8    | 28,3 | 288 / 82556 |
| 30             | 50   | 14   | M5   | 8    | 33,3 | 288 / 82557 |
| 35             | 65   | 14   | M5   | 10   | 38,3 | 288 / 82558 |
| 40             | 65   | 14   | M5   | 12   | 43,3 | 288 / 82559 |
|                |      |      |      |      |      |             |

| Without keyway |           |           |           |             |  |  |  |  |
|----------------|-----------|-----------|-----------|-------------|--|--|--|--|
| Df<br>(mm)     | A<br>(mm) | S<br>(mm) | M<br>(mm) | Code        |  |  |  |  |
| 12             | 35        | 13        | M4        | 288 / 82560 |  |  |  |  |
| 14             | 35        | 13        | M4        | 288 / 82561 |  |  |  |  |
| 16             | 35        | 13        | M4        | 288 / 82562 |  |  |  |  |
| 18             | 40        | 14        | M4        | 288 / 82563 |  |  |  |  |
| 20             | 40        | 14        | M4        | 288 / 82564 |  |  |  |  |
| 25             | 50        | 14        | M5        | 288 / 82565 |  |  |  |  |
| 30             | 50        | 14        | M5        | 288 / 82566 |  |  |  |  |
| 35             | 65        | 14        | M5        | 288 / 82567 |  |  |  |  |
| 40             | 65        | 14        | M5        | 288 / 82568 |  |  |  |  |

MATERIALS: Collars made out of reinforced polyamide black colour; bolt and nuts made out of stainless steel AISI 304.

**FEATURES**: Supplied assembled. To be assembled on the shaft to obtain wheels axial blocking; to be assembled on pins for guides supporting to adjust the position of guides according to the bottle size.