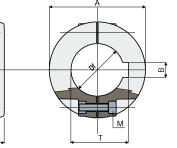

## Split shaft collars

Example of applications

Split shaft collars

With Keyway

Without Keyway

Idler wheels

| vvitit keyvvay |      |      |      |      |      |             |
|----------------|------|------|------|------|------|-------------|
| Df             | А    | S    | М    | В    | Т    | Code        |
| (mm)           | (mm) | (mm) | (mm) | (mm) | (mm) | Code        |
| 20             | 40   | 14   | M4   | 6    | 22,8 | 288 / 82555 |
| 25             | 50   | 14   | M5   | 8    | 28,3 | 288 / 82556 |
| 30             | 50   | 14   | M5   | 8    | 33,3 | 288 / 82557 |
| 35             | 65   | 14   | M5   | 10   | 38,3 | 288 / 82558 |
| 40             | 65   | 14   | M5   | 12   | 43,3 | 288 / 82559 |
|                |      |      |      |      |      |             |

| Without keyway |           |           |           |             |  |  |  |  |
|----------------|-----------|-----------|-----------|-------------|--|--|--|--|
| Df<br>(mm)     | A<br>(mm) | S<br>(mm) | M<br>(mm) | Code        |  |  |  |  |
| 12             | 35        | 13        | M4        | 288 / 82560 |  |  |  |  |
| 14             | 35        | 13        | M4        | 288 / 82561 |  |  |  |  |
| 16             | 35        | 13        | M4        | 288 / 82562 |  |  |  |  |
| 18             | 40        | 14        | M4        | 288 / 82563 |  |  |  |  |
| 20             | 40        | 14        | M4        | 288 / 82564 |  |  |  |  |
| 25             | 50        | 14        | M5        | 288 / 82565 |  |  |  |  |
| 30             | 50        | 14        | M5        | 288 / 82566 |  |  |  |  |
| 35             | 65        | 14        | M5        | 288 / 82567 |  |  |  |  |
| 40             | 65        | 14        | M5        | 288 / 82568 |  |  |  |  |