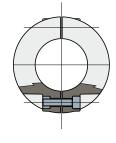

## Split shaft collars

Example of applications

Split shaft collars

With Keyway

Without Keyway

Idler wheels

| vvitit keyvvay |      |      |      |      |      |             |
|----------------|------|------|------|------|------|-------------|
| Df             | А    | S    | М    | В    | Т    | Code        |
| (mm)           | (mm) | (mm) | (mm) | (mm) | (mm) | Code        |
| 20             | 40   | 14   | M4   | 6    | 22,8 | 288 / 82555 |
| 25             | 50   | 14   | M5   | 8    | 28,3 | 288 / 82556 |
| 30             | 50   | 14   | M5   | 8    | 33,3 | 288 / 82557 |
| 35             | 65   | 14   | M5   | 10   | 38,3 | 288 / 82558 |
| 40             | 65   | 14   | M5   | 12   | 43,3 | 288 / 82559 |
|                |      |      |      |      |      |             |

MATERIALS: Collars made out of reinforced polyamide black colour; bolt and nuts made out of stainless steel AISI 304.

**FEATURES**: Supplied assembled. To be assembled on the shaft to obtain wheels axial blocking; to be assembled on pins for guides supporting to adjust the position of guides according to the bottle size.

BOX QUANTITY: 96 pieces.

 $\bigcirc$ 

 $(\oplus$ 

ON REQUEST:

• Collars: With special bores, other colours.

• Box Quantity: According to your request.

(with square bore 40x40 mm - 60x60 mm) Part. **376** 

MATERIALS: Collars made out of reinforced polyamide black colour; self-locking nuts and screws made of stainless steel AISI 304. FEATURES: To be assembled on the shaft to obtain wheels axial blocking. BOX QUANTITY: 96 pieces.