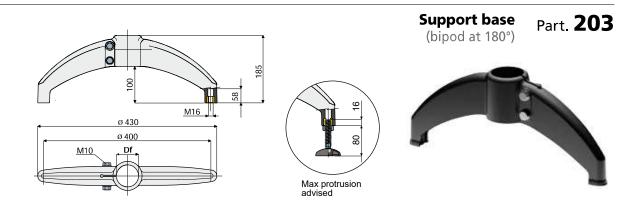

BOX QUANTITY: 8 pieces.

ON REQUEST:

- Bases: In reinforced polypropylene, other colours.
  Box Quantity: According to your request.

• Assembling of: Bolts and nuts.

| Df       |                   | Zinc plated bolts and nuts | Stainless steel AISI 304 | Tube             | Max static   |
|----------|-------------------|----------------------------|--------------------------|------------------|--------------|
| Bore for | Bore for tubes of |                            | bolts and nuts           | unthreading load | load allowed |
| (mm)     | (Inches)          | Code                       | Code                     | (N)              | (N)          |
| 60,3     | 2″                | 203 / 80632                | 203 / 80633              | 9600             | 15800        |
| 50,8     | -                 | 203 / 82998                | 203 / 82999              |                  |              |
| 48,3     | 1″1/2             | 203 / 80634                | 203 / 80635              |                  |              |
| 42,4     | 1″1/4             | 203 / 80636                | 203 / 80637              |                  |              |

MATERIALS: Base made of reinforced polyamide black colour; threaded bushing made of brass; fixing bolts and nuts made of stainless steel AISI 304 or zinc plated steel. FEATURES: Max tightening torque 3,6 Kg m.

BOX QUANTITY: 8 pieces.

ON REQUEST:

- Bases: In reinforced polypropylene, other colours.
  Box Quantity: According to your request.
- Assembling of: Bolts and nuts.