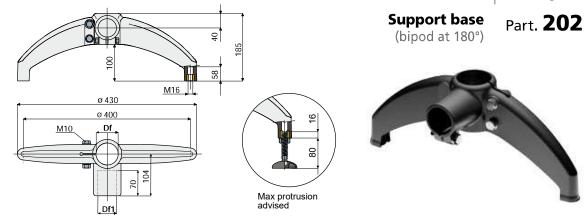

## **Bases**

| Df Df1<br>Bore for tubes of Bore for tubes of |          | Zinc plated bolts and nuts | Stainless steel AISI 304<br>bolts and nuts | Tube<br>unthreading load | Max static<br>load allowed |      |       |
|-----------------------------------------------|----------|----------------------------|--------------------------------------------|--------------------------|----------------------------|------|-------|
| (mm)                                          | (Inches) | (mm)                       | (Inches)                                   | Code                     | Code                       | (N)  | (N)   |
| 60,3                                          | 2″       | 48,3                       | 1‴1/2                                      | 202 / 80622              | 202 / 80623                | 9600 | 15800 |
| 60,3                                          | 2″       | 42,4                       | 1‴1/4                                      | 202 / 80624              | 202 / 80625                |      |       |
| 50,8                                          | -        | 48,3                       | -                                          | 202 / 83204              | 202 / 83205                |      |       |
| 50,8                                          | -        | 42,4                       | -                                          | 202 / 83206              | 202 / 83207                |      |       |
| 48,3                                          | 1″1/2    | 48,3                       | 1‴1/2                                      | 202 / 80626              | 202 / 80627                |      |       |
| 48,3                                          | 1″1/2    | 42,4                       | 1‴1/4                                      | 202 / 80628              | 202 / 80629                |      |       |
| 42,4                                          | 1″1/4    | 42,4                       | 1‴1/4                                      | 202 / 80630              | 202 / 80631                |      |       |

MATERIALS: Base made of reinforced polyamide black colour; threaded bushing made of brass; fixing bolts and nuts made of stainless steel AISI 304 or zinc plated steel. FEATURES: Max tightening torque 3,6 Kg·m.

BOX QUANTITY: 8 pieces.

ON REQUEST:

- Bases: In reinforced polypropylene, other colours.
  Box Quantity: According to your request.

• Assembling of: Bolts and nuts.

| Df       |                   | Zinc plated bolts and nuts | Stainless steel AISI 304 | Tube             | Max static   |
|----------|-------------------|----------------------------|--------------------------|------------------|--------------|
| Bore for | Bore for tubes of |                            | bolts and nuts           | unthreading load | load allowed |
| (mm)     | (Inches)          | Code                       | Code                     | (N)              | (N)          |
| 60,3     | 2″                | 203 / 80632                | 203 / 80633              | 9600             | 15800        |
| 50,8     | -                 | 203 / 82998                | 203 / 82999              |                  |              |
| 48,3     | 1″1/2             | 203 / 80634                | 203 / 80635              |                  |              |
| 42,4     | 1″1/4             | 203 / 80636                | 203 / 80637              |                  |              |