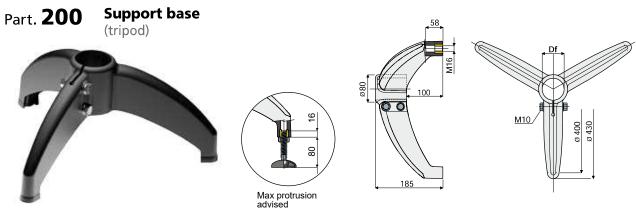

**Conveyor components** 

| Df<br>Bore for tubes of |             | Zinc plated<br>bolts and nuts | Stainless steel AISI 304<br>bolts and nuts | Tube<br>unthreading load | Max static<br>load allowed |
|-------------------------|-------------|-------------------------------|--------------------------------------------|--------------------------|----------------------------|
| (mm)                    | (Inches)    | Code                          | Code                                       | (N)                      | (N)                        |
| 60,3                    | 2″          | 200 / 80588                   | 200 / 80589                                | 9600                     | 15800                      |
| 50,8                    | -           | 200 / 82070                   | 200 / 82071                                |                          |                            |
| 48,3                    | 1 ″ 1/2     | 200 / 80590                   | 200 / 80591                                |                          |                            |
| 42,4                    | 1 ″ 1/4     | 200 / 80592                   | 200 / 80593                                |                          |                            |
| 40x40                   | square tube | 200 / 85108                   | 200 / 85109                                |                          |                            |
| 45x45                   | square tube | 200 / 80271                   | 200 / 80753                                |                          |                            |

MATERIALS: Base made of reinforced polyamide black colour; threaded bushing made of brass; fixing bolts and nuts made of stainless steel AISI 304 or zinc plated steel. FEATURES: Max tightening torque 3,6 Kg·m.

BOX QUANTITY: 8 pieces.

ON REQUEST:

Bases: In reinforced polypropylene, other colours.

Box Quantity: According to your request. Assembling of: Bolts and nuts.

| -    | Df Df1<br>Bore for tubes of Bore for tubes of |      | Zinc plated bolts and nuts | Stainless steel AISI 304<br>bolts and nuts | Tube<br>unthreading load | Max static<br>load allowed |       |
|------|-----------------------------------------------|------|----------------------------|--------------------------------------------|--------------------------|----------------------------|-------|
| (mm) | (Inches)                                      | (mm) | (Inches)                   | Code                                       | Code                     | (N)                        | (N)   |
| 60,3 | 2″                                            | 48,3 | 1‴1/2                      | 201 / 80612                                | 201/80613                | 9600                       | 15800 |
| 60,3 | 2″                                            | 42,4 | 1″1/4                      | 201 / 80614                                | 201/80615                |                            |       |
| 50,8 | -                                             | 48,3 | -                          | 201 / 83200                                | 201 / 83201              |                            |       |
| 50,8 | -                                             | 42,4 | -                          | 201 / 83202                                | 201 / 83203              |                            |       |
| 48,3 | 1″1/2                                         | 48,3 | 1″1/2                      | 201 / 80616                                | 201 / 80617              |                            |       |
| 48,3 | 1″1/2                                         | 42,4 | 1″1/4                      | 201 / 80618                                | 201 / 80619              |                            |       |
| 42,4 | 1 " 1/4                                       | 42,4 | 1″1/4                      | 201 / 80620                                | 201 / 80621              |                            |       |