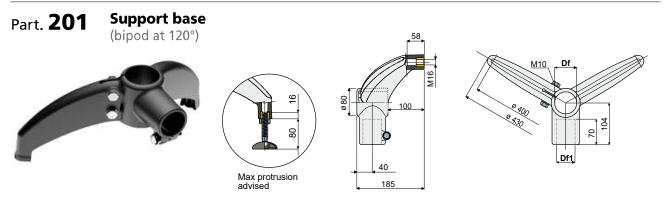

BOX QUANTITY: 8 pieces.

ON REQUEST:

Bases: In reinforced polypropylene, other colours.

Box Quantity: According to your request. Assembling of: Bolts and nuts.

| -    | Df Df1<br>Bore for tubes of Bore for tubes of |      | Zinc plated bolts and nuts | Stainless steel AISI 304<br>bolts and nuts | Tube<br>unthreading load | Max static<br>load allowed |       |
|------|-----------------------------------------------|------|----------------------------|--------------------------------------------|--------------------------|----------------------------|-------|
| (mm) | (Inches)                                      | (mm) | (Inches)                   | Code                                       | Code                     | (N)                        | (N)   |
| 60,3 | 2″                                            | 48,3 | 1‴1/2                      | 201 / 80612                                | 201/80613                | 9600                       | 15800 |
| 60,3 | 2″                                            | 42,4 | 1″1/4                      | 201 / 80614                                | 201/80615                |                            |       |
| 50,8 | -                                             | 48,3 | -                          | 201 / 83200                                | 201 / 83201              |                            |       |
| 50,8 | -                                             | 42,4 | -                          | 201 / 83202                                | 201 / 83203              |                            |       |
| 48,3 | 1″1/2                                         | 48,3 | 1″1/2                      | 201 / 80616                                | 201 / 80617              |                            |       |
| 48,3 | 1″1/2                                         | 42,4 | 1″1/4                      | 201 / 80618                                | 201 / 80619              |                            |       |
| 42,4 | 1 " 1/4                                       | 42,4 | 1″1/4                      | 201 / 80620                                | 201 / 80621              |                            |       |

MATERIALS: Base made of reinforced polyamide black colour; threaded bushing made of brass; fixing bolts and nuts made of stainless steel AISI 304 or zinc plated steel. FEATURES: Max tightening torque 3,6 Kg·m.

BOX QUANTITY: 8 pieces.

ON REQUEST:

- Bases: In reinforced polypropylene, other colours. Box Quantity: According to your request.
- •
- Assembling of: Bolts and nuts. •

te Com