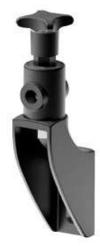

Guide rail bracket Part. 213

MATERIALS: Bracket and knob made of reinforced polyamide black colour; hexagonal insert made of nickel plated brass; eyebolt, nut and washer made of stainless steel AISI 304. FEATURES: Max tightening torque 4 Kg·m.

30

8

#### BOX QUANTITY: 24 pieces.

#### ON REQUEST:

- Brackets: In reinforced polypropylene, other colours.
- Box Quantity: According to your request.

drip tray support (see on page 26)

64

72

203

82

2