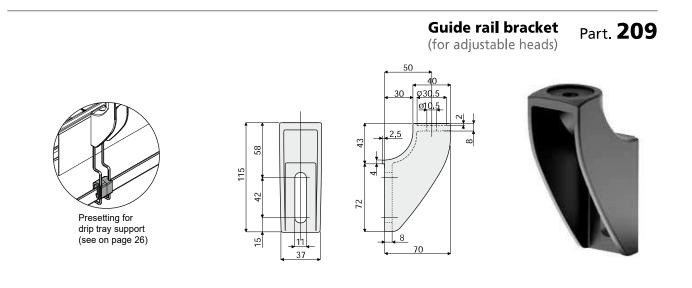

#### Guide rail bracket (for adjustable heads)

drip tray support (see on page 26)

| La (9 mm slot) | La (11 mm slot) |
|----------------|-----------------|
| Code           | Code            |
| 220 / 82111    | 220 / 80667     |
| 220/82111      | 220780667       |

MATERIALS: Bracket made out of reinforced polyamide black colour. FEATURES: To be used with heads Part 221, 222, 223 and 266. BOX QUANTITY: 24 pieces.

ON REQUEST:

Brackets: In reinforced polypropylene, other colours. Box Quantity: According to your request.