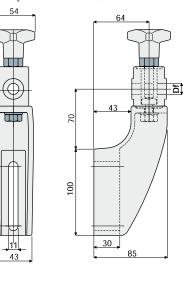

### Part. 243 Guide rail bracket

(reinforced type with adjustable head)

6

50

-

Presetting for drip tray support (see on page 26)

MATERIALS: Bracket and knob made of reinforced polyamide black colour; hexagonal insert made of nickel plated brass; eyebolt, screw, nut and washer made of stainless steel AISI 304. FEATURES: To be used for heavy applications, suitable in conveyors with more ways, both in accumulation and curve. Max tightening torque 4 Kg·m. BOX QUANTITY: 24 pieces.