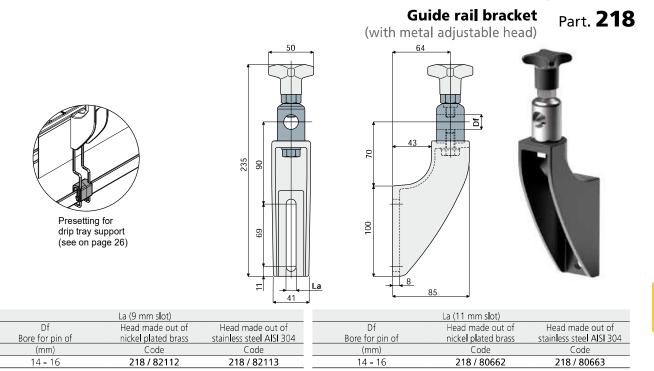

#### Part. **219** Guide rail bracket (with adjustable head)

MATERIALS: Bracket and head made of reinforced polyamide black colour; eyebolt, nut and washer made of stainless steel AISI 304. FEATURES: Max tightening torque 4 Kg·m.

219 / 80664

219 / 80665

219 / 80666

BOX QUANTITY: 24 pieces.

12 14

16

ON REQUEST:

• Brackets: In reinforced polypropylene, other colours.

219/82114

219/82115

219/82116

• Box Quantity: According to your request.