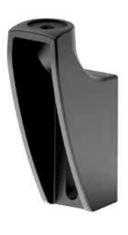

Guide rail bracket Part. 213

MATERIALS: Bracket and knob made of reinforced polyamide black colour; hexagonal insert made of nickel plated brass; eyebolt, nut and washer made of stainless steel AISI 304. FEATURES: Max tightening torque 4 Kg·m.