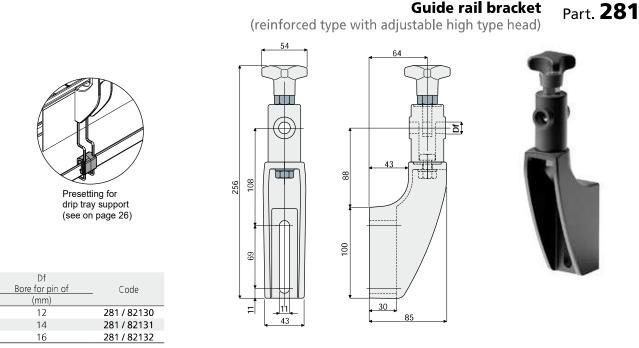

### Part. 255 Guide rail bracket

(reinforced type with adjustable head)

MATERIALS: Bracket and head made of reinforced polyamide black colour; eyebolt, nut and washer made of stainless steel AISI 304. FEATURES: To be used for heavy applications, suitable in conveyors with more ways, both in accumulation and curve. Max tightening torque 4 Kg·m. BOX QUANTITY: 24 pieces.

#### ON REQUEST:

- Brackets: In reinforced polypropylene, other colours.
- Box Quantity: According to your request.