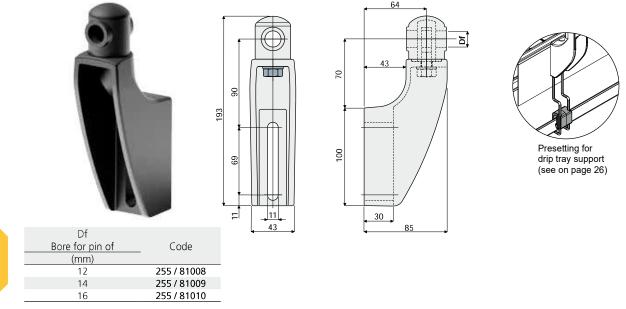

### Part. 255 Guide rail bracket

(reinforced type with adjustable head)

MATERIALS: Bracket and head made of reinforced polyamide black colour; eyebolt, nut and washer made of stainless steel AISI 304. FEATURES: To be used for heavy applications, suitable in conveyors with more ways, both in accumulation and curve. Max tightening torque 4 Kg·m. BOX QUANTITY: 24 pieces.

#### ON REQUEST:

- Brackets: In reinforced polypropylene, other colours.
- Box Quantity: According to your request.