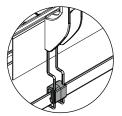

### Guide rail bracket Part. 280

MATERIALS: Bracket and knob made of reinforced polyamide black colour; hexagonal insert made of nickel plated brass; eyebolt, nut and washer made of stainless steel AISI 304. FEATURES: Max tightening torque 4 Kg·m.

BOX QUANTITY: 24 pieces.

ON REQUEST:

- Brackets: In reinforced polypropylene, other colours.
- Box Quantity: According to your request.

MATERIALS: Bracket and knob made of reinforced polyamide black colour; hexagonal insert made of nickel plated brass; eyebolt, screw, nut and washer made of stainless steel AISI 304. FEATURES: To be used for heavy applications, suitable in conveyors with more ways, both in accumulation and curve. Max tightening torque 4 Kg·m. BOX QUANTITY: 24 pieces.