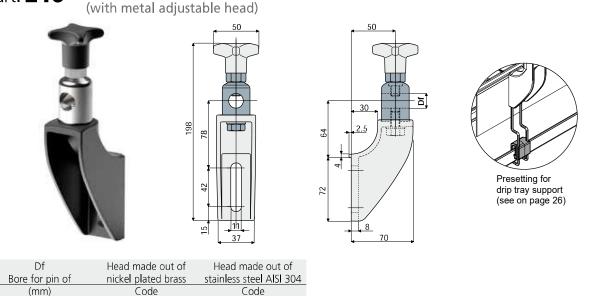

Guide rail bracket Part. 213

MATERIALS: Bracket and knob made of reinforced polyamide black colour; hexagonal insert made of nickel plated brass; eyebolt, nut and washer made of stainless steel AISI 304. FEATURES: Max tightening torque 4 Kg·m.

#### BOX QUANTITY: 24 pieces.

#### ON REQUEST:

- Brackets: In reinforced polypropylene, other colours.
- Box Quantity: According to your request.

drip tray support (see on page 26)

64

72

203

82

2