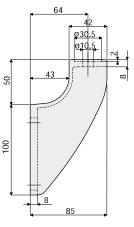

### Part. 243 Guide rail bracket

(reinforced type with adjustable head)

6

50

-

Presetting for drip tray support (see on page 26)

MATERIALS: Bracket and knob made of reinforced polyamide black colour; hexagonal insert made of nickel plated brass; eyebolt, screw, nut and washer made of stainless steel AISI 304. FEATURES: To be used for heavy applications, suitable in conveyors with more ways, both in accumulation and curve. Max tightening torque 4 Kg·m. BOX QUANTITY: 24 pieces.