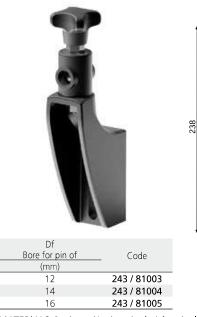

### Part. 243 Guide rail bracket

(reinforced type with adjustable head)

6

50

-

Presetting for drip tray support (see on page 26)

MATERIALS: Bracket and knob made of reinforced polyamide black colour; hexagonal insert made of nickel plated brass; eyebolt, screw, nut and washer made of stainless steel AISI 304. FEATURES: To be used for heavy applications, suitable in conveyors with more ways, both in accumulation and curve. Max tightening torque 4 Kg·m. BOX QUANTITY: 24 pieces.