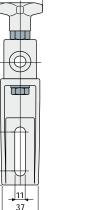

Guide rail bracket Part. 213

MATERIALS: Bracket and knob made of reinforced polyamide black colour; hexagonal insert made of nickel plated brass; eyebolt, nut and washer made of stainless steel AISI 304. FEATURES: Max tightening torque 4 Kg·m.

30

8