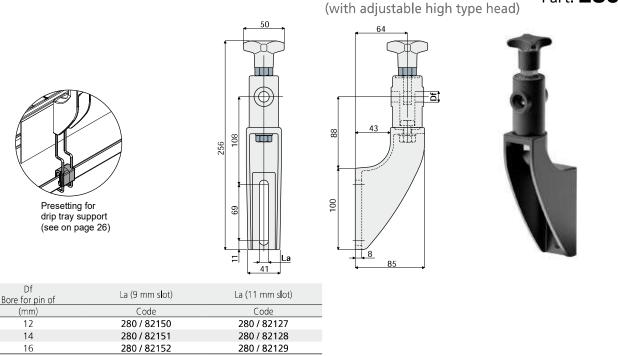

### Guide rail bracket Part. 280

MATERIALS: Bracket and knob made of reinforced polyamide black colour; hexagonal insert made of nickel plated brass; eyebolt, nut and washer made of stainless steel AISI 304. FEATURES: Max tightening torque 4 Kg·m.

BOX QUANTITY: 24 pieces.

ON REQUEST:

- Brackets: In reinforced polypropylene, other colours.
- Box Quantity: According to your request.

MATERIALS: Bracket and knob made of reinforced polyamide black colour; hexagonal insert made of nickel plated brass; eyebolt, screw, nut and washer made of stainless steel AISI 304. FEATURES: To be used for heavy applications, suitable in conveyors with more ways, both in accumulation and curve. Max tightening torque 4 Kg·m. BOX QUANTITY: 24 pieces.