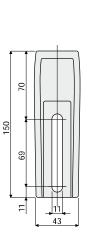

Guide rail bracket Part. 213

MATERIALS: Bracket and knob made of reinforced polyamide black colour; hexagonal insert made of nickel plated brass; eyebolt, nut and washer made of stainless steel AISI 304. FEATURES: Max tightening torque 4 Kg·m.