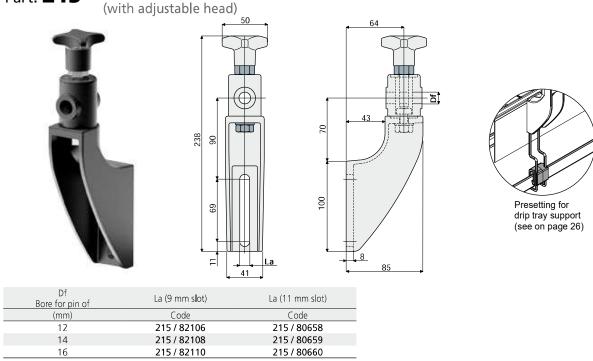

(with adjustable head)

ď

**Guide rail bracket** 

Part. 214

MATERIALS: Bracket and knob made of reinforced polyamide black colour; hexagonal insert made of nickel plated brass; eyebolt, nut and washer made of stainless steel AISI 304. FEATURES: Max tightening torque 4 Kg·m.

### Part. 243 Guide rail bracket

(reinforced type with adjustable head)

6

50

-

Presetting for drip tray support (see on page 26)

MATERIALS: Bracket and knob made of reinforced polyamide black colour; hexagonal insert made of nickel plated brass; eyebolt, screw, nut and washer made of stainless steel AISI 304. FEATURES: To be used for heavy applications, suitable in conveyors with more ways, both in accumulation and curve. Max tightening torque 4 Kg·m. BOX QUANTITY: 24 pieces.