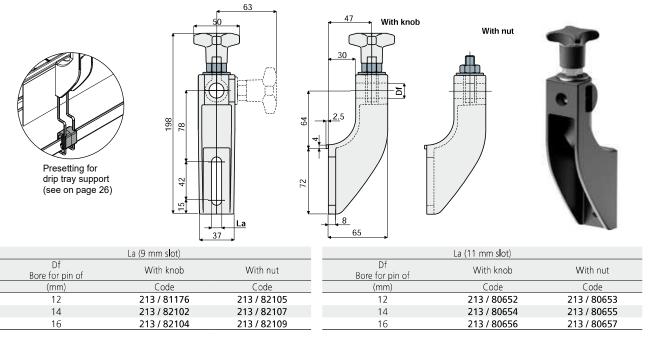

Guide rail bracket Part. 213

MATERIALS: Bracket and knob made of reinforced polyamide black colour; hexagonal insert made of nickel plated brass; eyebolt, nut and washer made of stainless steel AISI 304. FEATURES: Max tightening torque 4 Kg·m.

30

8

#### BOX QUANTITY: 24 pieces.

#### ON REQUEST:

- Brackets: In reinforced polypropylene, other colours.
- Box Quantity: According to your request.

drip tray support (see on page 26)

64

72

203

82

2