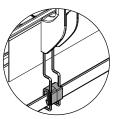

#### ON REQUEST:

- Brackets: In reinforced polypropylene, other colours.
- Box Quantity: According to your request.

drip tray support (see on page 26)

64

72

203

82

2