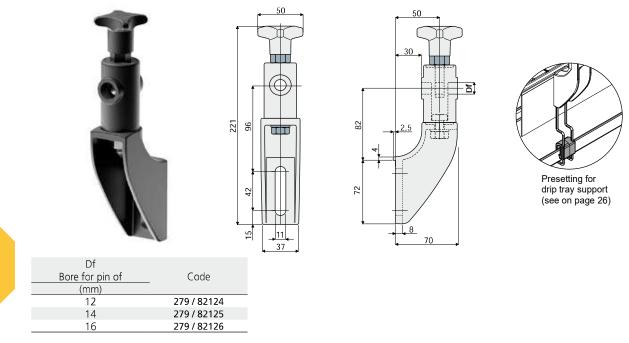

## **Guide rail brackets**

Part. **279** 

### Guide rail bracket

MATERIALS: Bracket and knob made of reinforced polyamide black colour; hexagonal insert made of nickel plated brass; eyebolt, nut and washer made of stainless steel AISI 304. FEATURES: Max tightening torque 4 Kg·m.

BOX QUANTITY: 24 pieces.

ON REQUEST:

- Brackets: In reinforced polypropylene, other colours.
- Box Quantity: According to your request.