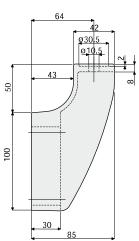

Guide rail bracket Part. 213

MATERIALS: Bracket and knob made of reinforced polyamide black colour; hexagonal insert made of nickel plated brass; eyebolt, nut and washer made of stainless steel AISI 304. FEATURES: Max tightening torque 4 Kg·m.