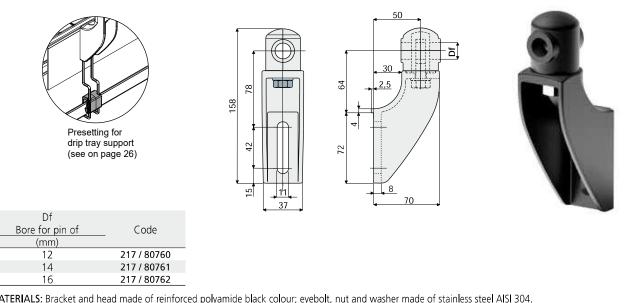

#### Guide rail bracket

(with adjustable head)

Part. 217

MATERIALS: Bracket and head made of reinforced polyamide black colour; eyebolt, nut and washer made of stainless steel AISI 304. FEATURES: Max tightening torque 4 Kg·m. BOX QUANTITY: 24 pieces.

ON REQUEST:

- Brackets: In reinforced polypropylene, other colours.
- Box Quantity: According to your request.

| Code        |  |
|-------------|--|
| 209 / 80754 |  |
|             |  |

\_

MATERIALS: Bracket made out of reinforced polyamide black colour. FEATURES: To be used with heads Part.221, 222, 223 and 266. BOX QUANTITY: 24 pieces. ON REQUEST: