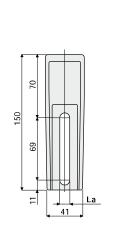

#### Guide rail bracket (for adjustable heads)

drip tray support (see on page 26)

| La (9 mm slot) | La (11 mm slot) |
|----------------|-----------------|
| Code           | Code            |
| 220 / 82111    | 220 / 80667     |
| 220/82111      | 220780667       |

MATERIALS: Bracket made out of reinforced polyamide black colour. FEATURES: To be used with heads Part 221, 222, 223 and 266. BOX QUANTITY: 24 pieces.

ON REQUEST:

Brackets: In reinforced polypropylene, other colours. Box Quantity: According to your request.