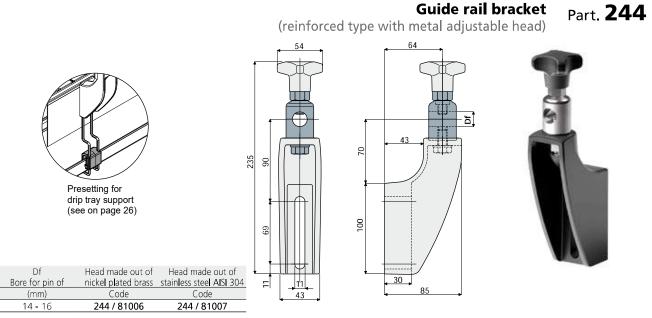

#### Guide rail bracket Part. 242

(reinforced type for adjustable head)

Presetting for drip tray support (see on page 26)

Code 242 / 81002

MATERIALS: Bracket made of reinforced polyamide black colour. FEATURES: To be used with heads Part.221, 222, 223 and 266 for heavy applications. Suitable in conveyors with more ways, both in accumulation and curve. BOX QUANTITY: 24 pieces.

- Brackets: In reinforced polypropylene, other colours. ٠
- Box Quantity: According to your request.