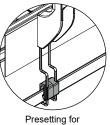

#### ON REQUEST:

- Brackets: In reinforced polypropylene, other colours.
- Box Quantity: According to your request.

drip tray support (see on page 26)

64

72

203

82

2

### Part. 243 Guide rail bracket

(reinforced type with adjustable head)

6

50

-

Presetting for drip tray support (see on page 26)

MATERIALS: Bracket and knob made of reinforced polyamide black colour; hexagonal insert made of nickel plated brass; eyebolt, screw, nut and washer made of stainless steel AISI 304. FEATURES: To be used for heavy applications, suitable in conveyors with more ways, both in accumulation and curve. Max tightening torque 4 Kg·m. BOX QUANTITY: 24 pieces.

#### Guide rail bracket (for adjustable heads)

drip tray support (see on page 26)

| La (9 mm slot) | La (11 mm slot) |
|----------------|-----------------|
| Code           | Code            |
| 220 / 82111    | 220 / 80667     |
| 220/82111      | 220780667       |

#### Guide rail bracket Part. 242

(reinforced type for adjustable head)

Presetting for drip tray support (see on page 26)

Code 242 / 81002

MATERIALS: Bracket made of reinforced polyamide black colour. FEATURES: To be used with heads Part.221, 222, 223 and 266 for heavy applications. Suitable in conveyors with more ways, both in accumulation and curve. BOX QUANTITY: 24 pieces.