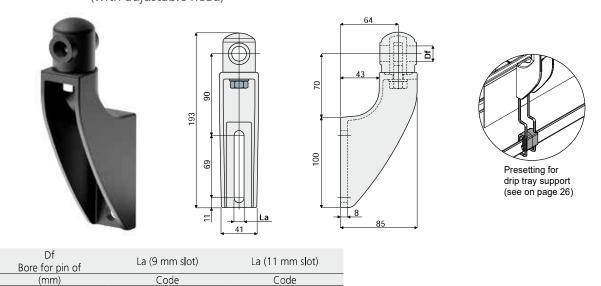

#### Part. **219** Guide rail bracket (with adjustable head)

MATERIALS: Bracket and head made of reinforced polyamide black colour; eyebolt, nut and washer made of stainless steel AISI 304. FEATURES: Max tightening torque 4 Kg·m.

219 / 80664

219 / 80665

219 / 80666

BOX QUANTITY: 24 pieces.

12 14

16

ON REQUEST:

• Brackets: In reinforced polypropylene, other colours.

219/82114

219/82115

219/82116

• Box Quantity: According to your request.